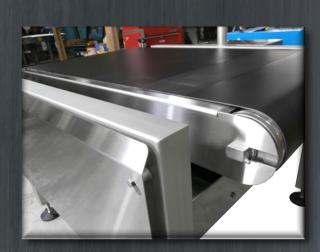

## Dynamic check weighing solutions for your exact application and product line

The CW Case weigher provides a simple and economical way to conduct 100% product inspection.

Built heavy duty and rugged, the CW Case weigher is ready for almost any environment.

From 1 lb. packages to 200 lb. cases, the flexible CW unit can handle your exact weighing application.

<sup>\*</sup>Depends on product size and weight.

Results may vary in different environmental conditions.