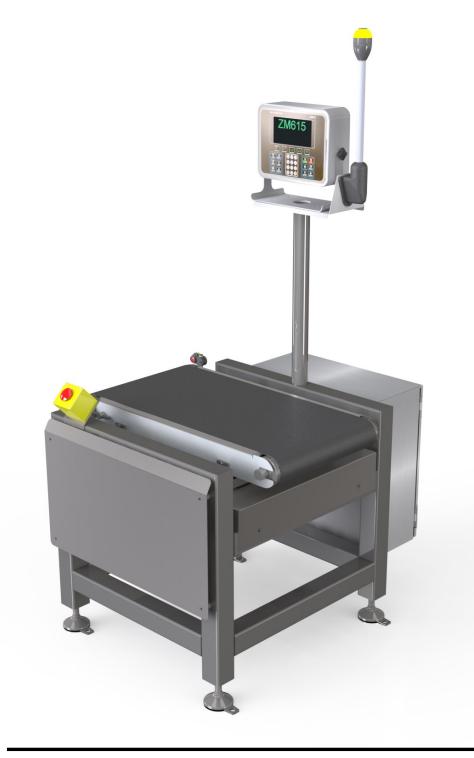

#### **Options**

- Stainless Steel Frame construction
- Rejection System
- Emergency Stop
- Networking
- Wireless Data Streaming
- Three Color Indicator Light
- Reject Alarm
- Metal Detector
- Print & Apply