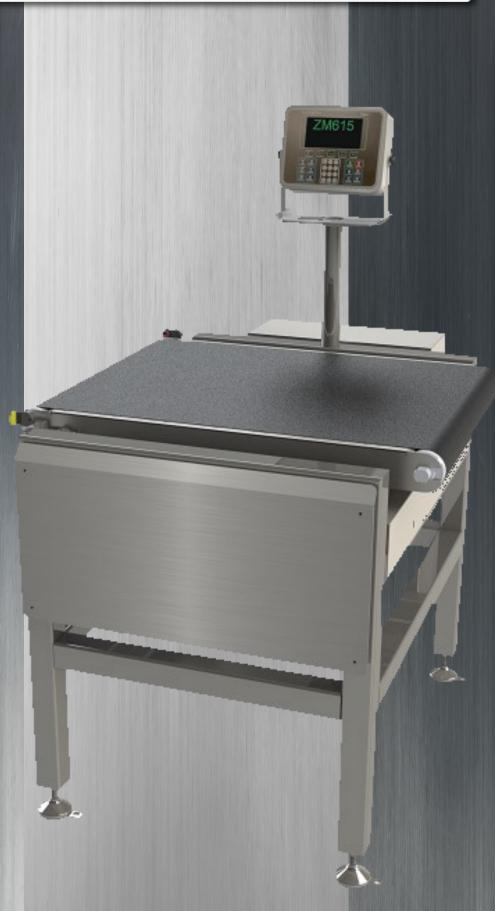

### **Applications:**

- . Industrial
- . Pharmaceutical
- Packaging

Up To .01 lb or 4.5 gram accuracy\*

CW

Dynamic In-Motion Checkweigher

#### **ZM615 Features**

- LCD Screen with Keypad
- Multiple Level Password Access
- 1000+ Product Recipe Entries
- 3 or 5 Zone Sorting
- Select Display Units in g, lbs, oz, kg
- RJ45 Ethernet
- RS-232
- 10 Selectable data transfers